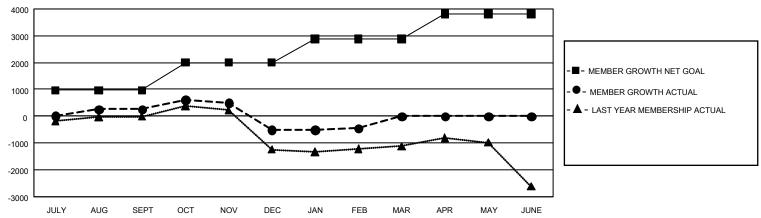

#### GOALS AND ACTUAL MEMBERS CUMULATIVE

| DROPPED CLUBS: 0 |   | 0 CLUBS OF 0 ADDED 1 OR MORE NEW<br>MEMBERS | GENDER DISTRIBUTION  MALE 0 (100.00%)  FEMALE 0 (100.00%) |              |   |
|------------------|---|---------------------------------------------|-----------------------------------------------------------|--------------|---|
| DROPPED MEMBERS  |   |                                             | FLWALE                                                    | 0 (100.0070) |   |
| DECEASED         | 0 | CLICK HERE FOR CUMULATIVE                   | TOTAL FAMILY UNIT MEMBERS                                 |              | 0 |
| CLUB CANCELLED 0 |   | MEMBERSHIP DATA                             |                                                           |              |   |
| OTHER            | 0 |                                             | FAMILY MEMBERS PAYING HALF<br>DUES                        |              | 0 |
| TOTAL            | 0 |                                             |                                                           |              |   |