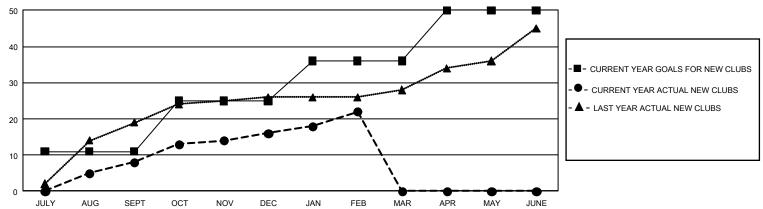

| 8           | 17            | JULY/AUG/SEPT         | 2,889                 | 1,646                   | 1,178                                              |  |
| OCT/NOV/DEC   | 42            | 8           | 15            | OCT/NOV/DEC           | 3,108                 | 1,421                   | 2,060                                              |  |
| JAN/FEB/MAR   | 33            | 6           | 8             | JAN/FEB/MAR           | 2,664                 | 896                     | 747                                                |  |
| APR/MAY/JUNE  | 42            | 0           | 0             | APR/MAY/JUNE          | 2,763                 | 0                       | 0                                                  |  |

### GOALS AND ACTUAL NEW CLUBS CUMULATIVE



#### GOALS AND ACTUAL MEMBERS CUMULATIVE



| DROPPED CLUBS: 0 |   | 0 CLUBS OF 0 ADDED 1 OR MORE NEW<br>MEMBERS | GENDER DISTRIBUTION  MALE 0 (100.00%)  FEMALE 0 (100.00%) |              |   |
|------------------|---|---------------------------------------------|-----------------------------------------------------------|--------------|---|
| DROPPED MEMBERS  |   |                                             | FLWALE                                                    | 0 (100.0070) |   |
| DECEASED         | 0 | CLICK HERE FOR CUMULATIVE                   | TOTAL FAMILY UNIT MEMBERS                                 |              | 0 |
| CLUB CANCELLED 0 |   | MEMBERSHIP DATA                             |                                                           |              |   |
| OT